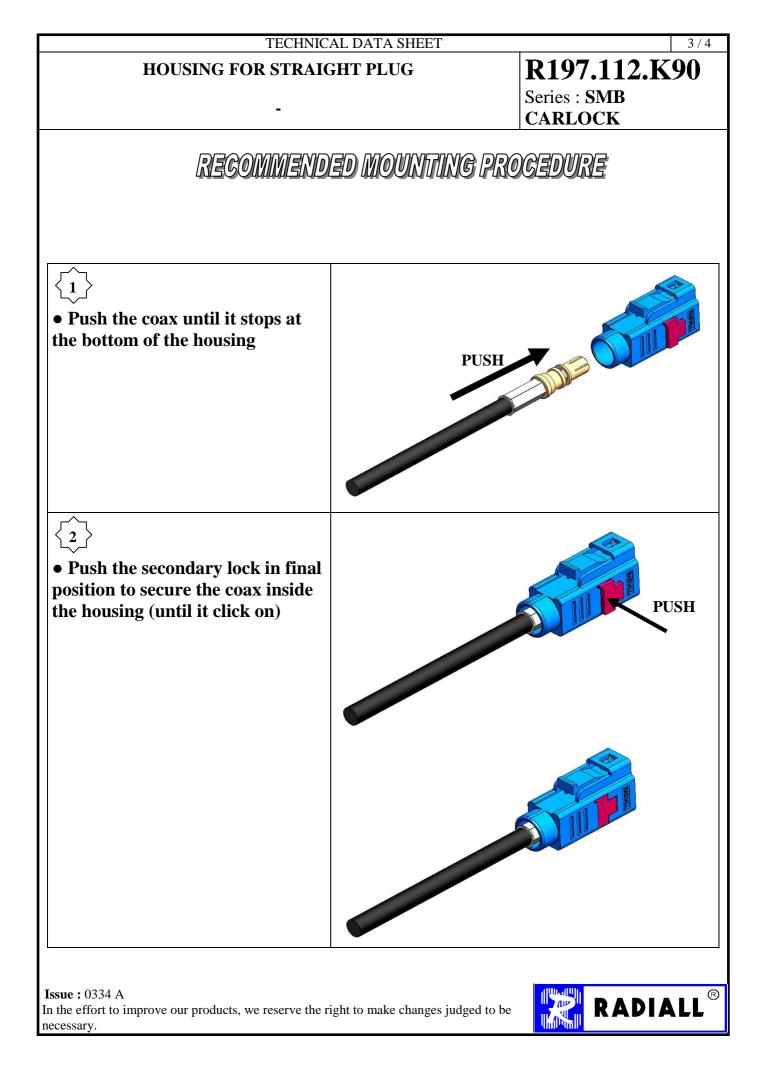

| TECHNICAL DATA SHEET 2/4                                                                     |                                                                                |                                                    |                   |                     |
|----------------------------------------------------------------------------------------------|--------------------------------------------------------------------------------|----------------------------------------------------|-------------------|---------------------|
| HOUSING FOR STRAIGHT PLUG                                                                    |                                                                                |                                                    | <b>R197.1</b>     |                     |
| -                                                                                            |                                                                                | Series : SMI<br>CARLOCK                            |                   |                     |
|                                                                                              |                                                                                |                                                    |                   |                     |
| PACKAGING                                                                                    |                                                                                | <b>SPECIFICATION</b>                               |                   |                     |
| StandardUnit100'W' option                                                                    | Other<br>Contact us                                                            | QS9000                                             |                   |                     |
| ELECTRICAL CHARACTERISTICS                                                                   |                                                                                | <u>ENVIRONMENTAL</u>                               |                   |                     |
| Impedance<br>Frequency<br>VSWR + 0.000<br>Insertion loss<br>RF leakage - (<br>Voltage rating | Ω<br>GHz<br>x F(GHz) Maxi<br>√F(GHz) dB Maxi<br>- F(GHz)) dB Maxi<br>Veff Maxi | Operating temper<br>Hermetic seal<br>Panel leakage | rature -40/+11    | 10 ° C<br>Atm.cm3/s |
| Dielectric withstanding voltage<br>Insulation resistance                                     | Veff mini<br>MΩ mini                                                           | OTHERS CHARACTERISTICS                             |                   |                     |
|                                                                                              |                                                                                | Assembly instruc<br>Others :                       | ction Page        | 2 3 & 4             |
| MECHANICAL CHARACTERISTICS                                                                   |                                                                                |                                                    | 25,R114.086.325,F |                     |
| Center contact retention<br>Axial force – Mating end<br>Axial force – Opposite end<br>Torque | N mini<br>N mini<br>N.cm mini                                                  |                                                    |                   |                     |
| Recommended torque<br>Mating<br>Panel nut                                                    | N.cm<br>N.cm                                                                   |                                                    |                   |                     |
| Mating life 100<br>Weight 1.736                                                              | Cycles mini<br>g                                                               |                                                    |                   |                     |
|                                                                                              |                                                                                |                                                    |                   |                     |
|                                                                                              |                                                                                |                                                    |                   |                     |
| <b>Issue :</b> 0334 A<br>In the effort to improve our products, we reserve<br>necessary.     | e the right to make cha                                                        | anges judged to be                                 | R                 |                     |