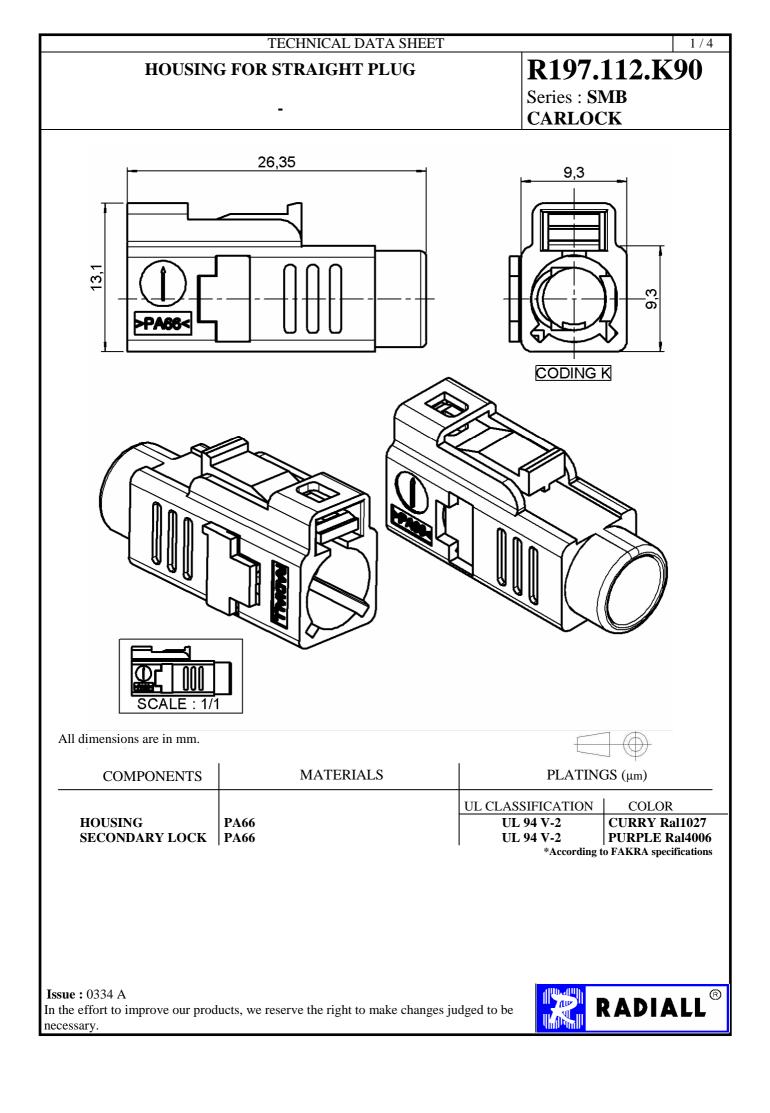

| TECHNICAL DATA SHEET 2/4                                                                     |                                                                                |                                                    |                   |                     |
|----------------------------------------------------------------------------------------------|--------------------------------------------------------------------------------|----------------------------------------------------|-------------------|---------------------|
| HOUSING FOR STRAIGHT PLUG                                                                    |                                                                                |                                                    | <b>R197.1</b>     |                     |
| -                                                                                            |                                                                                | Series : SMI<br>CARLOCK                            |                   |                     |
|                                                                                              |                                                                                |                                                    |                   |                     |
| PACKAGING                                                                                    |                                                                                | <b>SPECIFICATION</b>                               |                   |                     |
| StandardUnit100'W' option                                                                    | Other<br>Contact us                                                            | QS9000                                             |                   |                     |
| ELECTRICAL CHARACTERISTICS                                                                   |                                                                                | <u>ENVIRONMENTAL</u>                               |                   |                     |
| Impedance<br>Frequency<br>VSWR + 0.000<br>Insertion loss<br>RF leakage - (<br>Voltage rating | Ω<br>GHz<br>x F(GHz) Maxi<br>√F(GHz) dB Maxi<br>- F(GHz)) dB Maxi<br>Veff Maxi | Operating temper<br>Hermetic seal<br>Panel leakage | rature -40/+11    | 10 ° C<br>Atm.cm3/s |
| Dielectric withstanding voltage<br>Insulation resistance                                     | Veff mini<br>MΩ mini                                                           | OTHERS CHARACTERISTICS                             |                   |                     |
|                                                                                              |                                                                                | Assembly instruc<br>Others :                       | ction Page        | 2 3 & 4             |
| MECHANICAL CHARACTERISTICS                                                                   |                                                                                |                                                    | 25,R114.086.325,F |                     |
| Center contact retention<br>Axial force – Mating end<br>Axial force – Opposite end<br>Torque | N mini<br>N mini<br>N.cm mini                                                  |                                                    |                   |                     |
| Recommended torque<br>Mating<br>Panel nut                                                    | N.cm<br>N.cm                                                                   |                                                    |                   |                     |
| Mating life 100<br>Weight 1.736                                                              | Cycles mini<br>g                                                               |                                                    |                   |                     |
|                                                                                              |                                                                                |                                                    |                   |                     |
|                                                                                              |                                                                                |                                                    |                   |                     |
| <b>Issue :</b> 0334 A<br>In the effort to improve our products, we reserve<br>necessary.     | e the right to make cha                                                        | anges judged to be                                 | R                 |                     |